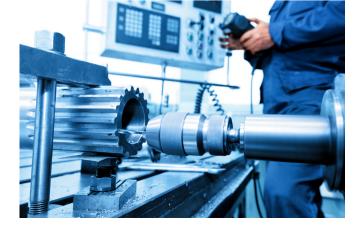

## **Conventional equipment**

Lathes (digitally controlled) Millings (digitally controlled) Surface and cylindrical grinders