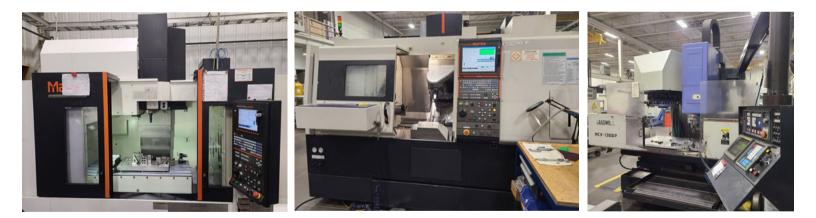

## **CNC** equipment

5-Axis CNC Turning (twin-spindle)

 $\rightarrow$  5-Axis CNC Turning (twin-spindle and sub-turret)

Leadwell CNC vertical machining center

 $\rightarrow$  Mazak CNC horizontal machining center